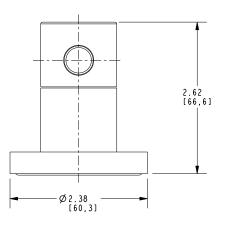

#### **PRODUCT DIMENSIONS** (Units are in inches)

Product Dimensions are provided for reference only. For specific product installation guidelines, please reference the Installation Instructions of the product being installed.

### East Linear Lever handle Trim **3-255**

Page 2 of 2 Spec\_3-255\_a\_8.21 EN-4300J t: 949.417.5207 | www.newportbrass.com ©2020 Brasstech, Inc.