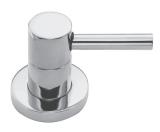

#### **Features**

- Solid brass construction
- Complements Complements East Linear product series
- Lever Handle is ADA compliant when used with Newport Brass valves.

• Intended for use with: Bidets - Balanced Pressure Shower - Roman Tub Faucets - Shower Control Valves and Diverters - Wide Spread Faucets - Wall Mounted Faucets

#### **Colors / Finishes**

- 10B: Oil Rubbed Bronze
- 15: Polished Nickel
- 15S: Satin Nickel PVD
- 26: Polished Chrome
- Other: Refer to the Newport Brass catalog for additional color/finish options.

#### Lever handle Trim

3-255

## 3-255