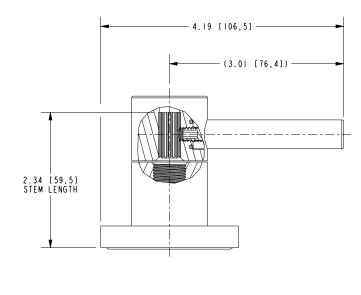

#### **PRODUCT DIMENSIONS** (Units are in inches)

Product Dimensions are provided for reference only. For specific product installation guidelines, please reference the Installation Instructions of the product being installed.

### East Linear Lever handle Trim **3-255**

Page 2 of 2 Spec\_3-255\_a\_8.21 EN-4300J t: 949.417.5207 | www.newportbrass.com ©2020 Brasstech, Inc.